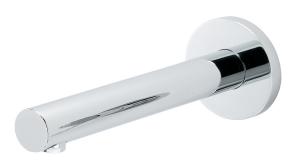

## LE TAP MINIMO Bath Spout

| PRODUCT CODE        | LTM05                                            |
|---------------------|--------------------------------------------------|
|                     |                                                  |
| COLOUR/FINISHES     | Chrome                                           |
| PRESSURE TYPE       | All Pressures                                    |
| MIN. PRESSURE       | 35kPa                                            |
| MAX. PRESSURE       | 500kPa (As per NZ Building Code AS/NZ<br>3500.1) |
| MAX. TEMPERATURE    | 65°C                                             |
| PLUMBING CONNECTION | 15mm                                             |
| SPOUT REACH         | 190mm                                            |
| EXCLUSIVE TO        | Mitre 10                                         |
|                     |                                                  |