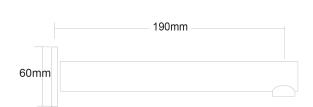

## LE TAP MINIMO Bath Spout

| PRODUCT CODE        | LTM05                                            |
|---------------------|--------------------------------------------------|
|                     |                                                  |
| COLOUR/FINISHES     | Chrome                                           |
| PRESSURE TYPE       | All Pressures                                    |
| MIN. PRESSURE       | 35kPa                                            |
| MAX. PRESSURE       | 500kPa (As per NZ Building Code AS/NZ<br>3500.1) |
| MAX. TEMPERATURE    | 65°C                                             |
| PLUMBING CONNECTION | 15mm                                             |
| SPOUT REACH         | 190mm                                            |
| EXCLUSIVE TO        | Mitre 10                                         |
|                     |                                                  |