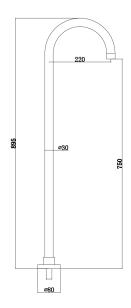

## LE TAP MINIMO Floor Mounted Bath Spout

| PRODUCT CODE        | LTM05F                                           |
|---------------------|--------------------------------------------------|
|                     |                                                  |
| COLOUR/FINISHES     | Chrome                                           |
| PRESSURE TYPE       | Mains Pressure only                              |
| MIN. PRESSURE       | 150kPa                                           |
| MAX. PRESSURE       | 500kPa (As per NZ Building Code AS/NZ<br>3500.1) |
| MAX. TEMPERATURE    | 65°C                                             |
| PLUMBING CONNECTION | 15mm                                             |
| EXCLUSIVE TO        | Mitre 10                                         |
|                     |                                                  |