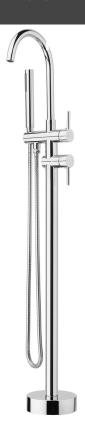

## LE TAP MINIMO Floor Mounted Bath Mixer with

| PRODUCT CODE        | LTMCFB                                        |
|---------------------|-----------------------------------------------|
|                     |                                               |
| COLOUR/FINISHES     | Chrome                                        |
| PRESSURE TYPE       | Mains Pressure only                           |
| MIN. PRESSURE       | 150kPa                                        |
| MAX. PRESSURE       | 500kPa (As per NZ Building Code AS/NZ 3500.1) |
| WELS RATING         | Mains 3 Star; 8L/min                          |
| MAX. TEMPERATURE    | 65°C                                          |
| PLUMBING CONNECTION | 15mm                                          |
| EXCLUSIVE TO        | Mitre 10                                      |
|                     |                                               |