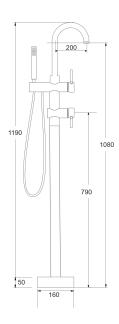

## LE TAP MINIMO Floor Mounted Bath Mixer with

| PRODUCT CODE        | LTMCFB                                        |
|---------------------|-----------------------------------------------|
|                     |                                               |
| COLOUR/FINISHES     | Chrome                                        |
| PRESSURE TYPE       | Mains Pressure only                           |
| MIN. PRESSURE       | 150kPa                                        |
| MAX. PRESSURE       | 500kPa (As per NZ Building Code AS/NZ 3500.1) |
| WELS RATING         | Mains 3 Star; 8L/min                          |
| MAX. TEMPERATURE    | 65°C                                          |
| PLUMBING CONNECTION | 15mm                                          |
| EXCLUSIVE TO        | Mitre 10                                      |
|                     |                                               |

Specifications and dimensions are subject to change without notice.

Installation instructions are available from the product page on <a href="https://www.foreno.co.nz">www.foreno.co.nz</a>

Foreno Tapware products are in full compliance with the requirements as set out in the New Zealand Building Code: www.foreno.co.nz/building-code-clauses/