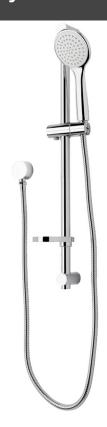

## LE TAP Monojet Slide Shower

| PRODUCT CODE        | LTSV                                                  |
|---------------------|-------------------------------------------------------|
|                     |                                                       |
| COLOUR/FINISHES     | Chrome/White                                          |
| PRESSURE TYPE       | All Pressures                                         |
| MIN. PRESSURE       | 35kPa                                                 |
| MAX. PRESSURE       | 500kPa (As per NZ Building Code AS/NZ 3500.1)         |
| WELS RATING         | Low/Unequal 2 Star; 11L/min<br>Mains 3 Star; 7.5L/min |
| MAX. TEMPERATURE    | 65°C                                                  |
| PLUMBING CONNECTION | 15mm                                                  |
| EXCLUSIVE TO        | Mitre 10                                              |
|                     |                                                       |