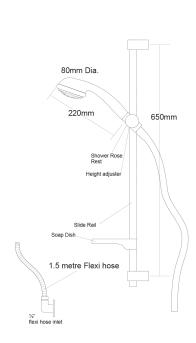

## LE TAP Monojet Slide Shower

| PRODUCT CODE        | LTSV                                                  |
|---------------------|-------------------------------------------------------|
|                     |                                                       |
| COLOUR/FINISHES     | Chrome/White                                          |
| PRESSURE TYPE       | All Pressures                                         |
| MIN. PRESSURE       | 35kPa                                                 |
| MAX. PRESSURE       | 500kPa (As per NZ Building Code AS/NZ 3500.1)         |
| WELS RATING         | Low/Unequal 2 Star; 11L/min<br>Mains 3 Star; 7.5L/min |
| MAX. TEMPERATURE    | 65°C                                                  |
| PLUMBING CONNECTION | 15mm                                                  |
| EXCLUSIVE TO        | Mitre 10                                              |
|                     |                                                       |