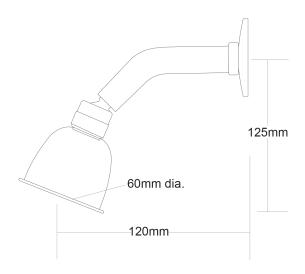

## LE TAP Shower Rose

| PRODUCT CODE        | LTSR                                                |
|---------------------|-----------------------------------------------------|
|                     |                                                     |
| COLOUR/FINISHES     | Chrome/Grey                                         |
| PRESSURE TYPE       | All Pressures                                       |
| MIN. PRESSURE       | 35kPa                                               |
| MAX. PRESSURE       | 500kPa (As per NZ Building Code AS/NZ 3500.1)       |
| WELS RATING         | Mains 3 Star; 7L/min<br>Low/Unequal 2 Star; 10L/min |
| MAX. TEMPERATURE    | 65°C                                                |
| PLUMBING CONNECTION | 15mm                                                |
| EXCLUSIVE TO        | Mitre 10                                            |