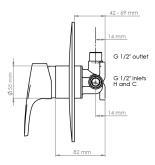

## LE TAP Vortex Shower Mixer

| PRODUCT CODE        | LT060                                            |
|---------------------|--------------------------------------------------|
|                     |                                                  |
| COLOUR/FINISHES     | Chrome                                           |
| PRESSURE TYPE       | All Pressures                                    |
| MIN. PRESSURE       | 17kPa                                            |
| MAX. PRESSURE       | 500kPa (As per NZ Building Code AS/NZ<br>3500.1) |
| MAX. TEMPERATURE    | 65°C                                             |
| PLUMBING CONNECTION | 15mm                                             |
| FACEPLATE DIAMETER  | 150mm                                            |
| EXCLUSIVE TO        | Mitre 10                                         |
|                     |                                                  |