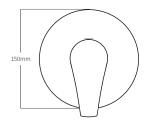

## LE TAP Vortex Shower Mixer

| PRODUCT CODE        | LT060                                            |
|---------------------|--------------------------------------------------|
|                     |                                                  |
| COLOUR/FINISHES     | Chrome                                           |
| PRESSURE TYPE       | All Pressures                                    |
| MIN. PRESSURE       | 17kPa                                            |
| MAX. PRESSURE       | 500kPa (As per NZ Building Code AS/NZ<br>3500.1) |
| MAX. TEMPERATURE    | 65°C                                             |
| PLUMBING CONNECTION | 15mm                                             |
| FACEPLATE DIAMETER  | 150mm                                            |
| EXCLUSIVE TO        | Mitre 10                                         |
|                     |                                                  |