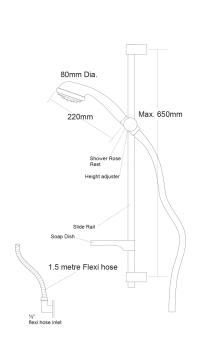

## FORENO Trijet 3 Function Slide Shower

| PRODUCT CODE        | FSL3                                             |
|---------------------|--------------------------------------------------|
|                     |                                                  |
| COLOUR/FINISHES     | Chrome/Grey                                      |
| PRESSURE TYPE       | Mains Pressure only                              |
| MIN. PRESSURE       | 150kPa                                           |
| MAX. PRESSURE       | 500kPa (As per NZ Building Code AS/NZ<br>3500.1) |
| WELS RATING         | Mains 3 Star; 8L/min                             |
| MAX. TEMPERATURE    | 65°C                                             |
| PLUMBING CONNECTION | 15mm                                             |
|                     |                                                  |