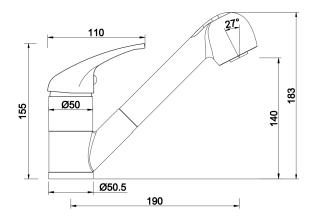

## LE TAP Extractable Sink Mixer

| PRODUCT CODE        | LT121                                                                  |
|---------------------|------------------------------------------------------------------------|
|                     |                                                                        |
| COLOUR/FINISHES     | Chrome                                                                 |
| PRESSURE TYPE       | Mains Pressure only                                                    |
| MIN. PRESSURE       | 150kPa                                                                 |
| MAX. PRESSURE       | 500kPa (As per NZ Building Code AS/NZ<br>3500.1)                       |
| WELS RATING         | Mains 4 Star; 7L/min                                                   |
| MAX. TEMPERATURE    | 65°C                                                                   |
| PLUMBING CONNECTION | 15mm                                                                   |
| EXCLUSIVE TO        | Mitre 10                                                               |
| REPLACEMENT PART/S  | Nylon Pullout Spray Mixer Hose – FORPT219<br>Spray Handpiece – FORPT24 |