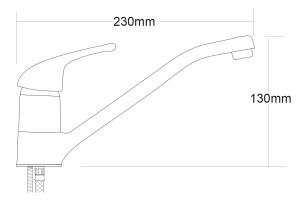

## LE TAP Sink Mixer

| PRODUCT CODE        | LT140                                                |
|---------------------|------------------------------------------------------|
|                     |                                                      |
| COLOUR/FINISHES     | Chrome                                               |
| PRESSURE TYPE       | All Pressures                                        |
| MIN. PRESSURE       | 35kPa                                                |
| MAX. PRESSURE       | 500kPa (As per NZ Building Code AS/NZ 3500.1)        |
| WELS RATING         | Low/Unequal 3 Star; 8.5L/min<br>Mains 3 Star; 8L/min |
| MAX. TEMPERATURE    | 65°C                                                 |
| PLUMBING CONNECTION | 15mm                                                 |
| EXCLUSIVE TO        | Mitre 10                                             |
|                     |                                                      |