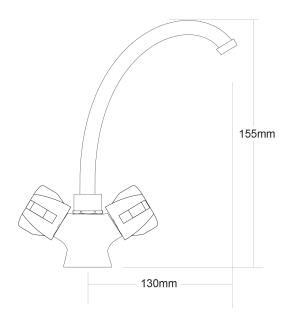

LT250

PRODUCT CODE

Specifications and dimensions are subject to change without notice.

Installation instructions are available from the product page on <u>www.foreno.co.nz</u>

Foreno Tapware products are in full compliance with the requirements as set out in the New Zealand Building Code: www.foreno.co.nz/building-code-clauses/