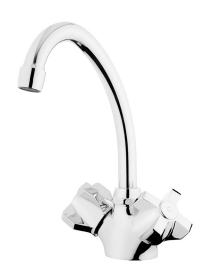

## LE TAP Single Hole Sink Faucet

| PRODUCT CODE        | LT250                                                |
|---------------------|------------------------------------------------------|
|                     |                                                      |
| COLOUR/FINISHES     | Chrome                                               |
| PRESSURE TYPE       | All Pressures                                        |
| MIN. PRESSURE       | 17kPa                                                |
| MAX. PRESSURE       | 500kPa (As per NZ Building Code AS/NZ<br>3500.1)     |
| WELS RATING         | Low/Unequal 4 Star; 6.5L/min<br>Mains 4 Star; 7L/min |
| MAX. TEMPERATURE    | 65°C                                                 |
| PLUMBING CONNECTION | 15mm                                                 |
| EXCLUSIVE TO        | Mitre 10                                             |
| CERTIFICATION       | Watermark                                            |

Specifications and dimensions are subject to change without notice.

Installation instructions are available from the product page on <a href="https://www.foreno.co.nz">www.foreno.co.nz</a>

Foreno Tapware products are in full compliance with the requirements as set out in the New Zealand Building Code: www.foreno.co.nz/building-code-clauses/