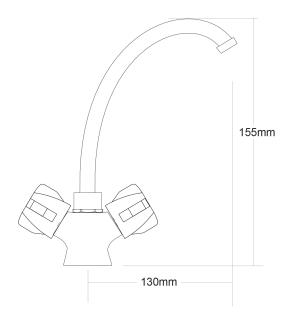

## LE TAP Single Hole Sink Faucet

| PRODUCT CODE        | LT250                                                |
|---------------------|------------------------------------------------------|
|                     |                                                      |
| COLOUR/FINISHES     | Chrome                                               |
| PRESSURE TYPE       | All Pressures                                        |
| MIN. PRESSURE       | 17kPa                                                |
| MAX. PRESSURE       | 500kPa (As per NZ Building Code AS/NZ<br>3500.1)     |
| WELS RATING         | Low/Unequal 4 Star; 6.5L/min<br>Mains 4 Star; 7L/min |
| MAX. TEMPERATURE    | 65°C                                                 |
| PLUMBING CONNECTION | 15mm                                                 |
| EXCLUSIVE TO        | Mitre 10                                             |
| CERTIFICATION       | Watermark                                            |

Specifications and dimensions are subject to change without notice.

Installation instructions are available from the product page on <a href="https://www.foreno.co.nz">www.foreno.co.nz</a>

Foreno Tapware products are in full compliance with the requirements as set out in the New Zealand Building Code: www.foreno.co.nz/building-code-clauses/