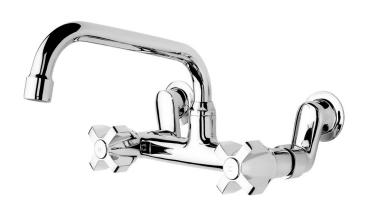

## LE TAP Sink Faucet

| PRODUCT CODE        | LT130LF                                                                           |
|---------------------|-----------------------------------------------------------------------------------|
|                     |                                                                                   |
| CONSTRUCTION        | Lead-free DZR Brass                                                               |
| COLOUR/FINISHES     | Chrome                                                                            |
| PRESSURE TYPE       | All Pressures                                                                     |
| MIN. PRESSURE       | 17kPa                                                                             |
| MAX. PRESSURE       | 500kPa (As per NZ Building Code AS/NZ 3500.1)                                     |
| WELS RATING         | Low/Unequal 4 Star; 7L/min<br>Mains 3 Star; 9L/min                                |
| MAX. TEMPERATURE    | 65°C                                                                              |
| PLUMBING CONNECTION | 15mm<br>20mm                                                                      |
| CERTIFICATION       | Watermark                                                                         |
| EXCLUSIVE TO        | Mitre 10                                                                          |
| WALL FIXINGS        | Adjustable Offsets – 100 to 230mm                                                 |
| REPLACEMENT PART/S  | Non Rising Headwork – FORPT65<br>Le Tap Handle – FORPT42<br>15mm Offset – FORPT45 |