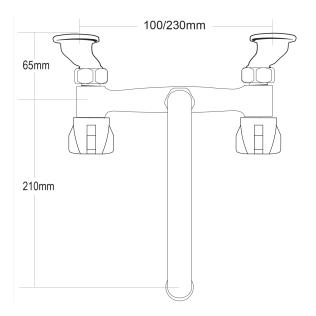

## LE TAP Sink Faucet

| PRODUCT CODE        | LT130LF                                                                           |
|---------------------|-----------------------------------------------------------------------------------|
|                     |                                                                                   |
| CONSTRUCTION        | Lead-free DZR Brass                                                               |
| COLOUR/FINISHES     | Chrome                                                                            |
| PRESSURE TYPE       | All Pressures                                                                     |
| MIN. PRESSURE       | 17kPa                                                                             |
| MAX. PRESSURE       | 500kPa (As per NZ Building Code AS/NZ 3500.1)                                     |
| WELS RATING         | Low/Unequal 4 Star; 7L/min<br>Mains 3 Star; 9L/min                                |
| MAX. TEMPERATURE    | 65°C                                                                              |
| PLUMBING CONNECTION | 15mm<br>20mm                                                                      |
| CERTIFICATION       | Watermark                                                                         |
| EXCLUSIVE TO        | Mitre 10                                                                          |
| WALL FIXINGS        | Adjustable Offsets – 100 to 230mm                                                 |
| REPLACEMENT PART/S  | Non Rising Headwork – FORPT65<br>Le Tap Handle – FORPT42<br>15mm Offset – FORPT45 |