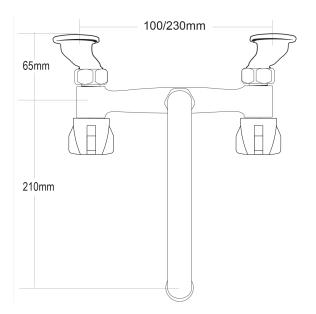

## LE TAP Sink Faucet

| PRODUCT CODE        | LT130                                                                                                                      |
|---------------------|----------------------------------------------------------------------------------------------------------------------------|
|                     |                                                                                                                            |
| COLOUR/FINISHES     | Chrome                                                                                                                     |
| PRESSURE TYPE       | All Pressures                                                                                                              |
| MIN. PRESSURE       | 17kPa                                                                                                                      |
| MAX. PRESSURE       | 500kPa (As per NZ Building Code AS/NZ 3500.1)                                                                              |
| WELS RATING         | Low/Unequal 4 Star; 7L/min<br>Mains 3 Star; 9L/min                                                                         |
| MAX. TEMPERATURE    | 65°C                                                                                                                       |
| PLUMBING CONNECTION | 15mm<br>20mm                                                                                                               |
| CERTIFICATION       | Watermark                                                                                                                  |
| EXCLUSIVE TO        | Mitre 10                                                                                                                   |
| WALL FIXINGS        | Adjustable Offsets – 100 to 230mm                                                                                          |
| REPLACEMENT PART/S  | Non Rising Headwork – FORPT65<br>Le Tap Handle – FORPT42<br>FORPT05 – Universal Sink Faucet Spout<br>15mm Offset – FORPT45 |