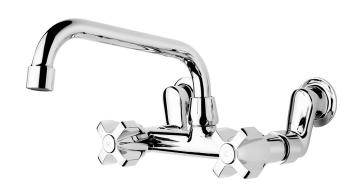

## LE TAP Sink Faucet

| PRODUCT CODE        | LT130                                                                                                                      |
|---------------------|----------------------------------------------------------------------------------------------------------------------------|
|                     |                                                                                                                            |
| COLOUR/FINISHES     | Chrome                                                                                                                     |
| PRESSURE TYPE       | All Pressures                                                                                                              |
| MIN. PRESSURE       | 17kPa                                                                                                                      |
| MAX. PRESSURE       | 500kPa (As per NZ Building Code AS/NZ 3500.1)                                                                              |
| WELS RATING         | Low/Unequal 4 Star; 7L/min<br>Mains 3 Star; 9L/min                                                                         |
| MAX. TEMPERATURE    | 65°C                                                                                                                       |
| PLUMBING CONNECTION | 15mm<br>20mm                                                                                                               |
| CERTIFICATION       | Watermark                                                                                                                  |
| EXCLUSIVE TO        | Mitre 10                                                                                                                   |
| WALL FIXINGS        | Adjustable Offsets – 100 to 230mm                                                                                          |
| REPLACEMENT PART/S  | Non Rising Headwork – FORPT65<br>Le Tap Handle – FORPT42<br>FORPT05 – Universal Sink Faucet Spout<br>15mm Offset – FORPT45 |