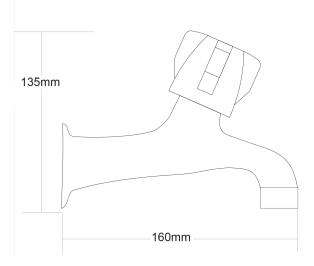

## LE TAP Sink Taps

| PRODUCT CODE        | LT400A                                                 |
|---------------------|--------------------------------------------------------|
|                     |                                                        |
| COLOUR/FINISHES     | Chrome                                                 |
| PRESSURE TYPE       | All Pressures                                          |
| MIN. PRESSURE       | 17kPa                                                  |
| MAX. PRESSURE       | 500kPa (As per NZ Building Code AS/NZ<br>3500.1)       |
| WELS RATING         | Low/Unequal 4 Star; 6.5L/min<br>Mains 3 Star; 8.5L/min |
| MAX. TEMPERATURE    | 65°C                                                   |
| PLUMBING CONNECTION | 15mm                                                   |
| EXCLUSIVE TO        | Mitre 10                                               |
|                     |                                                        |