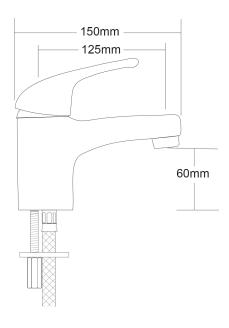

## LE TAP Basin Mixer

| PRODUCT CODE        | LT240                                                |
|---------------------|------------------------------------------------------|
|                     |                                                      |
| COLOUR/FINISHES     | Chrome                                               |
| PRESSURE TYPE       | All Pressures                                        |
| MIN. PRESSURE       | 35kPa                                                |
| MAX. PRESSURE       | 500kPa (As per NZ Building Code AS/NZ<br>3500.1)     |
| WELS RATING         | Low/Unequal 2 Star; 9.5L/min<br>Mains 3 Star; 8L/min |
| MAX. TEMPERATURE    | 65°C                                                 |
| PLUMBING CONNECTION | 15mm                                                 |
| EXCLUSIVE TO        | Mitre 10                                             |
|                     |                                                      |