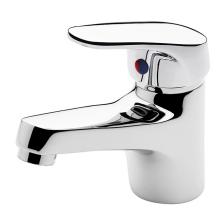

## LE TAP Basin Mixer

| PRODUCT CODE        | LT240                                                |
|---------------------|------------------------------------------------------|
|                     |                                                      |
| COLOUR/FINISHES     | Chrome                                               |
| PRESSURE TYPE       | All Pressures                                        |
| MIN. PRESSURE       | 35kPa                                                |
| MAX. PRESSURE       | 500kPa (As per NZ Building Code AS/NZ<br>3500.1)     |
| WELS RATING         | Low/Unequal 2 Star; 9.5L/min<br>Mains 3 Star; 8L/min |
| MAX. TEMPERATURE    | 65°C                                                 |
| PLUMBING CONNECTION | 15mm                                                 |
| EXCLUSIVE TO        | Mitre 10                                             |
|                     |                                                      |