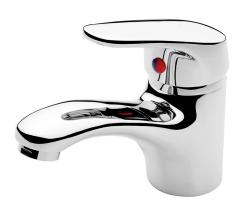

## LE TAP Basin Mixer - Extended Spout

| PRODUCT CODE        | LT200                                                  |
|---------------------|--------------------------------------------------------|
|                     |                                                        |
| COLOUR/FINISHES     | Chrome                                                 |
| PRESSURE TYPE       | All Pressures                                          |
| MIN. PRESSURE       | 35kPa                                                  |
| MAX. PRESSURE       | 500kPa (As per NZ Building Code AS/NZ 3500.1)          |
| WELS RATING         | Mains 3 Star; 7.5L/min<br>Low/Unequal 3 Star; 7.5L/min |
| MAX. TEMPERATURE    | 65°C                                                   |
| PLUMBING CONNECTION | 15mm                                                   |
| EXCLUSIVE TO        | Mitre 10                                               |
|                     |                                                        |