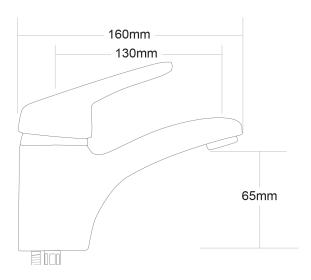

## LE TAP Basin Mixer - Extended Spout

| PRODUCT CODE        | LT200                                                  |
|---------------------|--------------------------------------------------------|
|                     |                                                        |
| COLOUR/FINISHES     | Chrome                                                 |
| PRESSURE TYPE       | All Pressures                                          |
| MIN. PRESSURE       | 35kPa                                                  |
| MAX. PRESSURE       | 500kPa (As per NZ Building Code AS/NZ 3500.1)          |
| WELS RATING         | Mains 3 Star; 7.5L/min<br>Low/Unequal 3 Star; 7.5L/min |
| MAX. TEMPERATURE    | 65°C                                                   |
| PLUMBING CONNECTION | 15mm                                                   |
| EXCLUSIVE TO        | Mitre 10                                               |
|                     |                                                        |

Specifications and dimensions are subject to change without notice.

Installation instructions are available from the product page on <a href="https://www.foreno.co.nz">www.foreno.co.nz</a>

Foreno Tapware products are in full compliance with the requirements as set out in the New Zealand Building Code: www.foreno.co.nz/building-code-clauses/