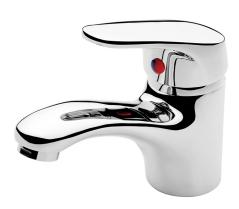

## LE TAP Basin Mixer - Extended Spout

| PRODUCT CODE        | LT200                                              |
|---------------------|----------------------------------------------------|
|                     |                                                    |
| COLOUR/FINISHES     | Chrome                                             |
| PRESSURE TYPE       | All Pressures                                      |
| MIN. PRESSURE       | 35kPa                                              |
| MAX. PRESSURE       | 500kPa (As per NZ Building Code AS/NZ<br>3500.1)   |
| WELS RATING         | Low/Unequal 3 Star; 8L/min<br>Mains 3 Star; 8L/min |
| MAX. TEMPERATURE    | 65°C                                               |
| PLUMBING CONNECTION | 15mm                                               |
| EXCLUSIVE TO        | Mitre 10                                           |
|                     |                                                    |