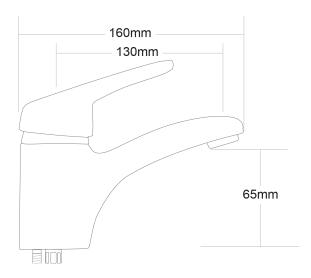

## LE TAP Basin Mixer - Extended Spout

| PRODUCT CODE        | LT200                                              |
|---------------------|----------------------------------------------------|
|                     |                                                    |
| COLOUR/FINISHES     | Chrome                                             |
| PRESSURE TYPE       | All Pressures                                      |
| MIN. PRESSURE       | 35kPa                                              |
| MAX. PRESSURE       | 500kPa (As per NZ Building Code AS/NZ<br>3500.1)   |
| WELS RATING         | Low/Unequal 3 Star; 8L/min<br>Mains 3 Star; 8L/min |
| MAX. TEMPERATURE    | 65°C                                               |
| PLUMBING CONNECTION | 15mm                                               |
| EXCLUSIVE TO        | Mitre 10                                           |
|                     |                                                    |