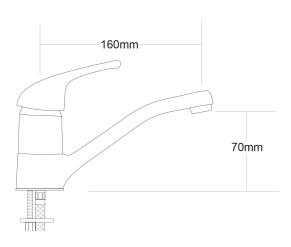

## LE TAP Basin Mixer - Swivel Spout

| PRODUCT CODE        | LT260                                              |
|---------------------|----------------------------------------------------|
|                     |                                                    |
| COLOUR/FINISHES     | Chrome                                             |
| PRESSURE TYPE       | All Pressures                                      |
| MIN. PRESSURE       | 35kPa                                              |
| MAX. PRESSURE       | 500kPa (As per NZ Building Code AS/NZ<br>3500.1)   |
| WELS RATING         | Low/Unequal 3 Star; 8L/min<br>Mains 3 Star; 8L/min |
| MAX. TEMPERATURE    | 65°C                                               |
| PLUMBING CONNECTION | 15mm                                               |
| EXCLUSIVE TO        | Mitre 10                                           |
|                     |                                                    |