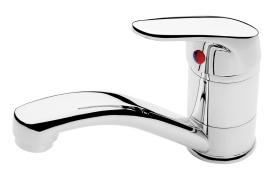

## LE TAP Basin Mixer - Swivel Spout

| PRODUCT CODE        | LT260                                              |
|---------------------|----------------------------------------------------|
|                     |                                                    |
| COLOUR/FINISHES     | Chrome                                             |
| PRESSURE TYPE       | All Pressures                                      |
| MIN. PRESSURE       | 35kPa                                              |
| MAX. PRESSURE       | 500kPa (As per NZ Building Code AS/NZ<br>3500.1)   |
| WELS RATING         | Low/Unequal 3 Star; 8L/min<br>Mains 3 Star; 8L/min |
| MAX. TEMPERATURE    | 65°C                                               |
| PLUMBING CONNECTION | 15mm                                               |
| EXCLUSIVE TO        | Mitre 10                                           |
|                     |                                                    |