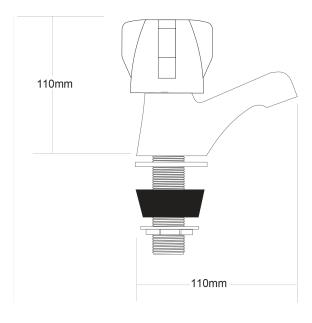

## LE TAP Basin Taps

| PRODUCT CODE        | LT220                                            |
|---------------------|--------------------------------------------------|
|                     |                                                  |
| COLOUR/FINISHES     | Chrome                                           |
| PRESSURE TYPE       | All Pressures                                    |
| MIN. PRESSURE       | 17kPa                                            |
| MAX. PRESSURE       | 500kPa (As per NZ Building Code AS/NZ<br>3500.1) |
| WELS RATING         | Low/Unequal 0 Rated<br>Mains 4 Star; 7.5L/min    |
| MAX. TEMPERATURE    | 65°C                                             |
| PLUMBING CONNECTION | 15mm                                             |
| CERTIFICATION       | Watermark                                        |
| EXCLUSIVE TO        | Mitre 10                                         |
|                     |                                                  |