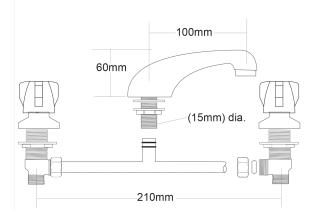

## LE TAP 3 Hole Basin Faucet

| PRODUCT CODE        | LT450                                                |
|---------------------|------------------------------------------------------|
|                     |                                                      |
| COLOUR/FINISHES     | Chrome                                               |
| PRESSURE TYPE       | All Pressures                                        |
| MIN. PRESSURE       | 35kPa                                                |
| MAX. PRESSURE       | 500kPa (As per NZ Building Code AS/NZ 3500.1)        |
| WELS RATING         | Low/Unequal 5 Star; 6L/min<br>Mains 4 Star; 6.5L/min |
| MAX. TEMPERATURE    | 65°C                                                 |
| PLUMBING CONNECTION | 15mm                                                 |
| EXCLUSIVE TO        | Mitre 10                                             |
| SPOUT REACH         | 100mm                                                |