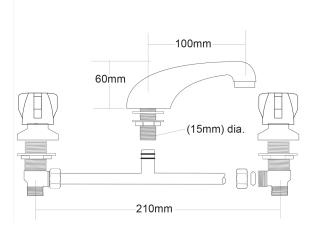

| PRODUCT CODE        | LT450                                                |
|---------------------|------------------------------------------------------|
|                     |                                                      |
| COLOUR/FINISHES     | Chrome                                               |
| PRESSURE TYPE       | All Pressures                                        |
| MIN. PRESSURE       | 35kPa                                                |
| MAX. PRESSURE       | 500kPa (As per NZ Building Code AS/NZ<br>3500.1)     |
| WELS RATING         | Mains 4 Star; 6.5L/min<br>Low/Unequal 5 Star; 6L/min |
| MAX. TEMPERATURE    | 65°C                                                 |
| PLUMBING CONNECTION | 15mm                                                 |
| EXCLUSIVE TO        | Mitre 10                                             |
| SPOUT REACH         | 100mm                                                |
|                     |                                                      |