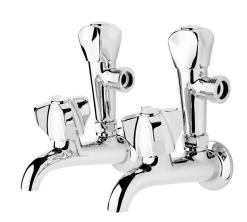

## LE TAP Laundry Combination Taps

| PRODUCT CODE        | LT600                                            |
|---------------------|--------------------------------------------------|
|                     |                                                  |
| COLOUR/FINISHES     | Chrome                                           |
| PRESSURE TYPE       | All Pressures                                    |
| MIN. PRESSURE       | 17kPa                                            |
| MAX. PRESSURE       | 500kPa (As per NZ Building Code AS/NZ<br>3500.1) |
| WELS RATING         | Low/Unequal 2 Star; 11L/min<br>Mains 0 rated     |
| MAX. TEMPERATURE    | 65°C                                             |
| PLUMBING CONNECTION | 15mm                                             |
| CERTIFICATION       | Watermark                                        |
| EXCLUSIVE TO        | Mitre 10                                         |
|                     |                                                  |

Specifications and dimensions are subject to change without notice.

Installation instructions are available from the product page on <a href="https://www.foreno.co.nz">www.foreno.co.nz</a>

Foreno Tapware products are in full compliance with the requirements as set out in the New Zealand Building Code: www.foreno.co.nz/building-code-clauses/