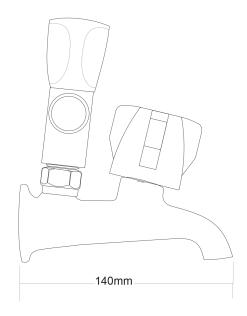

## LE TAP Laundry Combination Taps

| PRODUCT CODE        | LT600                                            |
|---------------------|--------------------------------------------------|
|                     |                                                  |
| COLOUR/FINISHES     | Chrome                                           |
| PRESSURE TYPE       | All Pressures                                    |
| MIN. PRESSURE       | 17kPa                                            |
| MAX. PRESSURE       | 500kPa (As per NZ Building Code AS/NZ<br>3500.1) |
| WELS RATING         | Low/Unequal 2 Star; 11L/min<br>Mains 0 rated     |
| MAX. TEMPERATURE    | 65°C                                             |
| PLUMBING CONNECTION | 15mm                                             |
| CERTIFICATION       | Watermark                                        |
| EXCLUSIVE TO        | Mitre 10                                         |
|                     |                                                  |

Specifications and dimensions are subject to change without notice.

Installation instructions are available from the product page on <a href="https://www.foreno.co.nz">www.foreno.co.nz</a>

Foreno Tapware products are in full compliance with the requirements as set out in the New Zealand Building Code: www.foreno.co.nz/building-code-clauses/