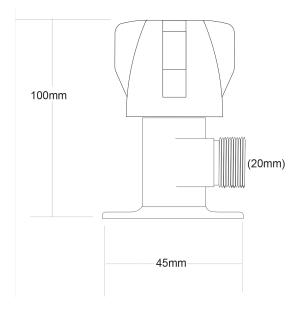

## LE TAP Washing Machine Taps

| PRODUCT CODE |              | LT750                                            |
|--------------|--------------|--------------------------------------------------|
|              |              |                                                  |
| COLOUR/      | FINISHES     | Chrome                                           |
| PRESSUR      | E TYPE       | All Pressures                                    |
| MIN. PRES    | SSURE        | 17kPa                                            |
| MAX. PRES    | SSURE        | 500kPa (As per NZ Building Code AS/NZ<br>3500.1) |
| MAX. TEM     | PERATURE     | 65°C                                             |
| PLUMBIN      | G CONNECTION | 15mm                                             |
| CERTIFICA    | ATION        | Watermark                                        |
| EXCLUSIV     | ЕТО          | Mitre 10                                         |
|              |              |                                                  |