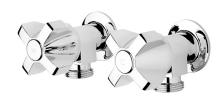

## LE TAP Washing Machine Taps

| PRODUCT CODE |              | LT750                                            |
|--------------|--------------|--------------------------------------------------|
|              |              |                                                  |
| COLOUR/      | FINISHES     | Chrome                                           |
| PRESSUR      | E TYPE       | All Pressures                                    |
| MIN. PRES    | SSURE        | 17kPa                                            |
| MAX. PRES    | SSURE        | 500kPa (As per NZ Building Code AS/NZ<br>3500.1) |
| MAX. TEM     | PERATURE     | 65°C                                             |
| PLUMBIN      | G CONNECTION | 15mm                                             |
| CERTIFICA    | ATION        | Watermark                                        |
| EXCLUSIV     | ЕТО          | Mitre 10                                         |
|              |              |                                                  |