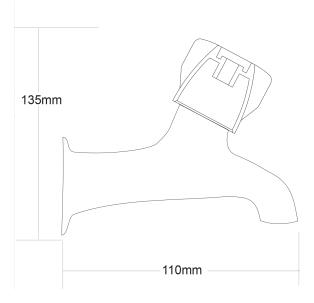

## LE TAP Tub Taps

| PRODUCT CODE        | LT320                                             |
|---------------------|---------------------------------------------------|
|                     |                                                   |
| COLOUR/FINISHES     | Chrome                                            |
| PRESSURE TYPE       | All Pressures                                     |
| MIN. PRESSURE       | 17kPa                                             |
| MAX. PRESSURE       | 500kPa (As per NZ Building Code AS/NZ<br>3500.1)  |
| WELS RATING         | Low/Unequal 2 Star; 10.5L/min<br>Mains 0 rated    |
| MAX. TEMPERATURE    | 65°C                                              |
| PLUMBING CONNECTION | 15mm                                              |
| CERTIFICATION       | Watermark                                         |
| EXCLUSIVE TO        | Mitre 10                                          |
| PRODUCT WARRANTY    | 10 Year Labour & Replacement or Parts<br>Warranty |