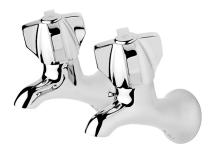

## LE TAP Tub Taps

| PRODUCT CODE        | LT320                                            |
|---------------------|--------------------------------------------------|
|                     |                                                  |
| COLOUR/FINISHES     | Chrome                                           |
| PRESSURE TYPE       | All Pressures                                    |
| MIN. PRESSURE       | 17kPa                                            |
| MAX. PRESSURE       | 500kPa (As per NZ Building Code AS/NZ<br>3500.1) |
| WELS RATING         | Low/Unequal 2 Star; 10.5L/min<br>Mains 0 rated   |
| MAX. TEMPERATURE    | 65°C                                             |
| PLUMBING CONNECTION | 15mm                                             |
| CERTIFICATION       | Watermark                                        |
| EXCLUSIVE TO        | Mitre 10                                         |