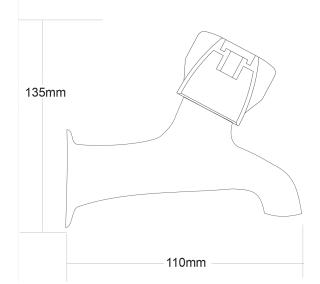

## LE TAP Tub Taps

| PRODUCT CODE        | LT320                                            |
|---------------------|--------------------------------------------------|
|                     |                                                  |
| COLOUR/FINISHES     | Chrome                                           |
| PRESSURE TYPE       | All Pressures                                    |
| MIN. PRESSURE       | 17kPa                                            |
| MAX. PRESSURE       | 500kPa (As per NZ Building Code AS/NZ<br>3500.1) |
| WELS RATING         | Low/Unequal 2 Star; 10.5L/min<br>Mains 0 rated   |
| MAX. TEMPERATURE    | 65°C                                             |
| PLUMBING CONNECTION | 15mm                                             |
| CERTIFICATION       | Watermark                                        |
| EXCLUSIVE TO        | Mitre 10                                         |