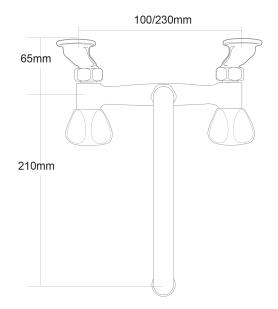

## **TRADELINE Sink Faucet**

| CONSTRUCTION  Lead-free DZR Brass  COLOUR/FINISHES  Chrome  PRESSURE TYPE  All Pressures  MIN. PRESSURE  17kPa  MAX. PRESSURE  500kPa (As per NZ Building Code AS/NZ 3500.1)  WELS RATING  Mains 3 Star; 9L/min  Low/Unequal 4 Star; 7L/min  MAX. TEMPERATURE  65°C  PLUMBING CONNECTION  15mm  CERTIFICATION  Watermark  EXCLUSIVE TO  Mitre 10  WALL FIXINGS  Adjustable Offsets – 100 to 230mm | PRODUCT CODE |                  | TL01LF                            |
|---------------------------------------------------------------------------------------------------------------------------------------------------------------------------------------------------------------------------------------------------------------------------------------------------------------------------------------------------------------------------------------------------|--------------|------------------|-----------------------------------|
| COLOUR/FINISHES  Chrome  PRESSURE TYPE  All Pressures  MIN. PRESSURE  MAX. PRESSURE  500kPa (As per NZ Building Code AS/NZ 3500.1)  WELS RATING  Mains 3 Star; 9L/min Low/Unequal 4 Star; 7L/min  MAX. TEMPERATURE  65°C  PLUMBING CONNECTION  15mm  CERTIFICATION  Watermark  EXCLUSIVE TO  Mitre 10                                                                                             |              |                  |                                   |
| PRESSURE TYPE  MIN. PRESSURE  MAX. PRESSURE  MAX. PRESSURE  Mains 3 Star; 9L/min Low/Unequal 4 Star; 7L/min  MAX. TEMPERATURE  PLUMBING CONNECTION  CERTIFICATION  Watermark  EXCLUSIVE TO  Mains 3 Star; 9L/min Low/Unequal 4 Star; 7L/min  Max. Temperature  Mitre 10                                                                                                                           | CON          | ISTRUCTION       | Lead-free DZR Brass               |
| MIN. PRESSURE  MAX. PRESSURE  500kPa (As per NZ Building Code AS/NZ 3500.1)  WELS RATING  Mains 3 Star; 9L/min Low/Unequal 4 Star; 7L/min  MAX. TEMPERATURE  65°C  PLUMBING CONNECTION  15mm  CERTIFICATION  Watermark  EXCLUSIVE TO  Mitre 10                                                                                                                                                    | COL          | OUR/FINISHES     | Chrome                            |
| MAX. PRESSURE  500kPa (As per NZ Building Code AS/NZ 3500.1)  WELS RATING  Mains 3 Star; 9L/min Low/Unequal 4 Star; 7L/min  MAX. TEMPERATURE  65°C  PLUMBING CONNECTION  15mm  CERTIFICATION  Watermark  EXCLUSIVE TO  Mitre 10                                                                                                                                                                   | PRE          | SSURE TYPE       | All Pressures                     |
| 3500.1)  WELS RATING  Mains 3 Star; 9L/min Low/Unequal 4 Star; 7L/min  MAX. TEMPERATURE 65°C  PLUMBING CONNECTION 15mm  CERTIFICATION Watermark  EXCLUSIVE TO  Mitre 10                                                                                                                                                                                                                           | MIN          | . PRESSURE       | 17kPa                             |
| Low/Unequal 4 Star; 7L/min  MAX. TEMPERATURE 65°C  PLUMBING CONNECTION 15mm  CERTIFICATION Watermark  EXCLUSIVE TO Mitre 10                                                                                                                                                                                                                                                                       | MΑ           | (. PRESSURE      |                                   |
| PLUMBING CONNECTION 15mm  CERTIFICATION Watermark  EXCLUSIVE TO Mitre 10                                                                                                                                                                                                                                                                                                                          | WEI          | S RATING         | •                                 |
| CERTIFICATION Watermark  EXCLUSIVE TO Mitre 10                                                                                                                                                                                                                                                                                                                                                    | MΑ           | (. TEMPERATURE   | 65°C                              |
| EXCLUSIVE TO Mitre 10                                                                                                                                                                                                                                                                                                                                                                             | PLU          | MBING CONNECTION | 15mm                              |
| ENGESSIVE TO IMPOSE                                                                                                                                                                                                                                                                                                                                                                               | CER          | TIFICATION       | Watermark                         |
| WALL FIXINGS Adjustable Offsets – 100 to 230mm                                                                                                                                                                                                                                                                                                                                                    | EXC          | LUSIVE TO        | Mitre 10                          |
|                                                                                                                                                                                                                                                                                                                                                                                                   | WAI          | LL FIXINGS       | Adjustable Offsets – 100 to 230mm |