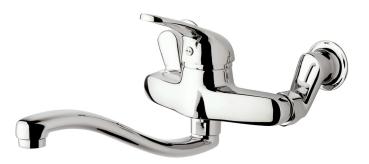

## **TRADELINE Sink Mixer**

| PRODUCT CODE        | TL10                                                   |
|---------------------|--------------------------------------------------------|
|                     |                                                        |
| COLOUR/FINISHES     | Chrome                                                 |
| PRESSURE TYPE       | All Pressures                                          |
| MIN. PRESSURE       | 17kPa                                                  |
| MAX. PRESSURE       | 500kPa (As per NZ Building Code AS/NZ<br>3500.1)       |
| WELS RATING         | Mains 4 Star; 6.5L/min<br>Low/Unequal 5 Star; 6.5L/min |
| MAX. TEMPERATURE    | 65°C                                                   |
| PLUMBING CONNECTION | 15mm                                                   |
| EXCLUSIVE TO        | Mitre 10                                               |
| REPLACEMENT PART/S  | Spout – FORPT193                                       |