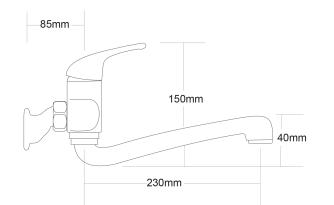

## **TRADELINE Sink Mixer**

| PRODUCT CODE        | TL10                                                   |
|---------------------|--------------------------------------------------------|
|                     |                                                        |
| COLOUR/FINISHES     | Chrome                                                 |
| PRESSURE TYPE       | All Pressures                                          |
| MIN. PRESSURE       | 17kPa                                                  |
| MAX. PRESSURE       | 500kPa (As per NZ Building Code AS/NZ<br>3500.1)       |
| WELS RATING         | Mains 4 Star; 6.5L/min<br>Low/Unequal 5 Star; 6.5L/min |
| MAX. TEMPERATURE    | 65°C                                                   |
| PLUMBING CONNECTION | 15mm                                                   |
| EXCLUSIVE TO        | Mitre 10                                               |
| REPLACEMENT PART/S  | Spout – FORPT193                                       |