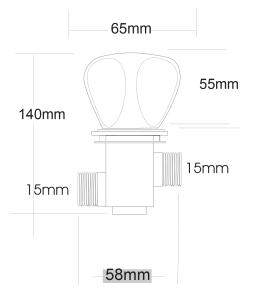

| PRODUCT CODE        | TL07                                             |
|---------------------|--------------------------------------------------|
|                     |                                                  |
| COLOUR/FINISHES     | Chrome                                           |
| PRESSURE TYPE       | All Pressures                                    |
| MIN. PRESSURE       | 17kPa                                            |
| MAX. PRESSURE       | 500kPa (As per NZ Building Code AS/NZ<br>3500.1) |
| MAX. TEMPERATURE    | 65°C                                             |
| PLUMBING CONNECTION | 15mm                                             |
| EXCLUSIVE TO        | Mitre 10                                         |
|                     |                                                  |

Specifications and dimensions are subject to change without notice.

Installation instructions are available from the product page on <u>www.foreno.co.nz</u>

Foreno Tapware products are in full compliance with the requirements as set out in the New Zealand Building Code: <u>www.foreno.co.nz/building-code-clauses/</u>