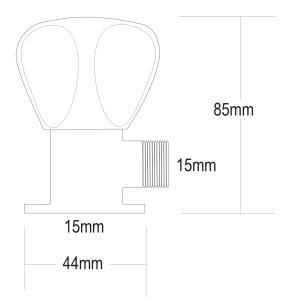

| PRODUCT CODE        | TLS2                                             |
|---------------------|--------------------------------------------------|
|                     |                                                  |
| COLOUR/FINISHES     | Chrome                                           |
| PRESSURE TYPE       | All Pressures                                    |
| MIN. PRESSURE       | 17kPa                                            |
| MAX. PRESSURE       | 500kPa (As per NZ Building Code AS/NZ<br>3500.1) |
| MAX. TEMPERATURE    | 65°C                                             |
| PLUMBING CONNECTION | 15mm                                             |
| EXCLUSIVE TO        | Mitre 10                                         |
|                     |                                                  |

Specifications and dimensions are subject to change without notice.

Installation instructions are available from the product page on <u>www.foreno.co.nz</u>

Foreno Tapware products are in full compliance with the requirements as set out in the New Zealand Building Code: www.foreno.co.nz/building-code-clauses/