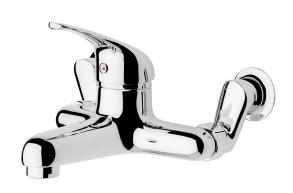

## TRADELINE Bath Mixer

| PRODUCT CODE        | TL09                                          |
|---------------------|-----------------------------------------------|
|                     |                                               |
| WALL FIXINGS        | Adjustable Offsets – 100 to 230mm             |
| COLOUR/FINISHES     | Chrome                                        |
| PRESSURE TYPE       | All Pressures                                 |
| MIN. PRESSURE       | 35kPa                                         |
| MAX. PRESSURE       | 500kPa (As per NZ Building Code AS/NZ 3500.1) |
| MAX. TEMPERATURE    | 65°C                                          |
| PLUMBING CONNECTION | 15mm<br>20mm                                  |
| EXCLUSIVE TO        | Mitre 10                                      |