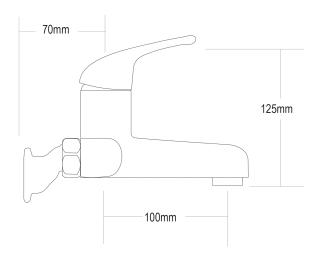

## TRADELINE Bath Mixer

| PRODUCT CODE        | TL09                                          |
|---------------------|-----------------------------------------------|
|                     |                                               |
| WALL FIXINGS        | Adjustable Offsets – 100 to 230mm             |
| COLOUR/FINISHES     | Chrome                                        |
| PRESSURE TYPE       | All Pressures                                 |
| MIN. PRESSURE       | 35kPa                                         |
| MAX. PRESSURE       | 500kPa (As per NZ Building Code AS/NZ 3500.1) |
| MAX. TEMPERATURE    | 65°C                                          |
| PLUMBING CONNECTION | 15mm<br>20mm                                  |
| EXCLUSIVE TO        | Mitre 10                                      |