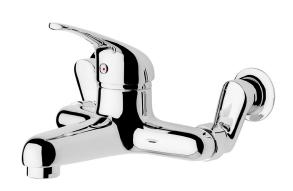

## TRADELINE Bath Mixer

| PRODUCT CODE        | TL09                                             |
|---------------------|--------------------------------------------------|
|                     |                                                  |
| WALL FIXINGS        | Adjustable Offsets – 100 to 230mm                |
| COLOUR/FINISHES     | Chrome                                           |
| PRESSURE TYPE       | All Pressures                                    |
| MIN. PRESSURE       | 17kPa                                            |
| MAX. PRESSURE       | 500kPa (As per NZ Building Code AS/NZ<br>3500.1) |
| MAX. TEMPERATURE    | 65°C                                             |
| PLUMBING CONNECTION | 15mm<br>20mm                                     |
| EXCLUSIVE TO        | Mitre 10                                         |