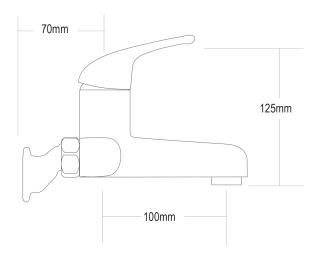

## TRADELINE Bath Mixer

| PRODUCT CODE        | TL09                                             |
|---------------------|--------------------------------------------------|
|                     |                                                  |
| WALL FIXINGS        | Adjustable Offsets – 100 to 230mm                |
| COLOUR/FINISHES     | Chrome                                           |
| PRESSURE TYPE       | All Pressures                                    |
| MIN. PRESSURE       | 17kPa                                            |
| MAX. PRESSURE       | 500kPa (As per NZ Building Code AS/NZ<br>3500.1) |
| MAX. TEMPERATURE    | 65°C                                             |
| PLUMBING CONNECTION | 15mm<br>20mm                                     |
| EXCLUSIVE TO        | Mitre 10                                         |