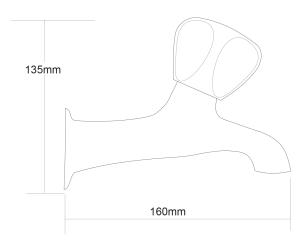

## TRADELINE Bath Taps

| PRODUCT CODE        | TL03                                             |
|---------------------|--------------------------------------------------|
|                     |                                                  |
| COLOUR/FINISHES     | Chrome                                           |
| PRESSURE TYPE       | All Pressures                                    |
| MIN. PRESSURE       | 17kPa                                            |
| MAX. PRESSURE       | 500kPa (As per NZ Building Code AS/NZ<br>3500.1) |
| MAX. TEMPERATURE    | 65°C                                             |
| PLUMBING CONNECTION | 15mm<br>20mm                                     |
| CERTIFICATION       | Watermark                                        |
| EXCLUSIVE TO        | Mitre 10                                         |
|                     |                                                  |