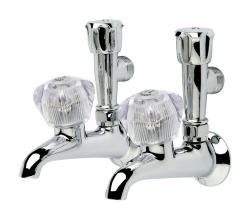

## TRADELINE Laundry Combination Taps

| PRODUCT CODE        | TL05                                          |
|---------------------|-----------------------------------------------|
|                     |                                               |
| COLOUR/FINISHES     | Chrome                                        |
| PRESSURE TYPE       | All Pressures                                 |
| MIN. PRESSURE       | 17kPa                                         |
| MAX. PRESSURE       | 500kPa (As per NZ Building Code AS/NZ 3500.1) |
| WELS RATING         | Low/Unequal 2 Star; 11L/min<br>Mains 0 rated  |
| MAX. TEMPERATURE    | 65°C                                          |
| PLUMBING CONNECTION | 15mm                                          |
| CERTIFICATION       | Watermark                                     |
| EXCLUSIVE TO        | Mitre 10                                      |