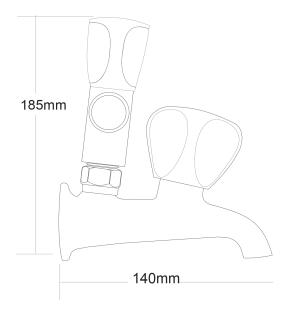

## TRADELINE Laundry Combination Taps

| PRODUCT CODE        | TL05                                          |
|---------------------|-----------------------------------------------|
|                     |                                               |
| COLOUR/FINISHES     | Chrome                                        |
| PRESSURE TYPE       | All Pressures                                 |
| MIN. PRESSURE       | 17kPa                                         |
| MAX. PRESSURE       | 500kPa (As per NZ Building Code AS/NZ 3500.1) |
| WELS RATING         | Low/Unequal 2 Star; 11L/min<br>Mains 0 rated  |
| MAX. TEMPERATURE    | 65°C                                          |
| PLUMBING CONNECTION | 15mm                                          |
| CERTIFICATION       | Watermark                                     |
| EXCLUSIVE TO        | Mitre 10                                      |