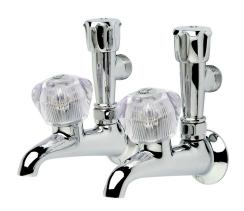

## **TRADELINE Laundry Combination Taps**

| PRODUCT CODE        | TL05                                             |
|---------------------|--------------------------------------------------|
|                     |                                                  |
| COLOUR/FINISHES     | Chrome                                           |
| PRESSURE TYPE       | All Pressures                                    |
| MIN. PRESSURE       | 17kPa                                            |
| MAX. PRESSURE       | 500kPa (As per NZ Building Code AS/NZ<br>3500.1) |
| WELS RATING         | Mains 0 rated<br>Low/Unequal 2 Star; 11L/min     |
| MAX. TEMPERATURE    | 65°C                                             |
| PLUMBING CONNECTION | 15mm                                             |
| CERTIFICATION       | Watermark                                        |
| EXCLUSIVE TO        | Mitre 10                                         |
|                     |                                                  |

Specifications and dimensions are subject to change without notice.

Installation instructions are available from the product page on <a href="https://www.foreno.co.nz">www.foreno.co.nz</a>

Foreno Tapware products are in full compliance with the requirements as set out in the New Zealand Building Code: www.foreno.co.nz/building-code-clauses/