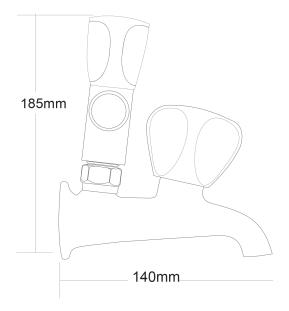

## **TRADELINE Laundry Combination Taps**

| PRODUCT CODE        | TL05                                             |
|---------------------|--------------------------------------------------|
|                     |                                                  |
| COLOUR/FINISHES     | Chrome                                           |
| PRESSURE TYPE       | All Pressures                                    |
| MIN. PRESSURE       | 17kPa                                            |
| MAX. PRESSURE       | 500kPa (As per NZ Building Code AS/NZ<br>3500.1) |
| WELS RATING         | Mains 0 rated<br>Low/Unequal 2 Star; 11L/min     |
| MAX. TEMPERATURE    | 65°C                                             |
| PLUMBING CONNECTION | 15mm                                             |
| CERTIFICATION       | Watermark                                        |
| EXCLUSIVE TO        | Mitre 10                                         |
|                     |                                                  |

Specifications and dimensions are subject to change without notice.

Installation instructions are available from the product page on <a href="https://www.foreno.co.nz">www.foreno.co.nz</a>

Foreno Tapware products are in full compliance with the requirements as set out in the New Zealand Building Code: www.foreno.co.nz/building-code-clauses/