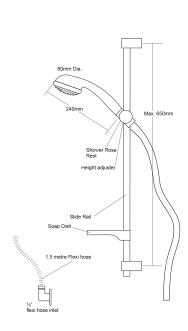

## LE TAP 3 Function Slide Shower

| PRODUCT CODE        | LTS3                                             |
|---------------------|--------------------------------------------------|
|                     |                                                  |
| COLOUR/FINISHES     | Chrome                                           |
| PRESSURE TYPE       | Mains Pressure only                              |
| MIN. PRESSURE       | 150kPa                                           |
| MAX. PRESSURE       | 500kPa (As per NZ Building Code AS/NZ<br>3500.1) |
| WELS RATING         | Mains 3 Star; 7.5L/min                           |
| MAX. TEMPERATURE    | 65°C                                             |
| PLUMBING CONNECTION | 15mm                                             |
| EXCLUSIVE TO        | Mitre 10                                         |
|                     |                                                  |