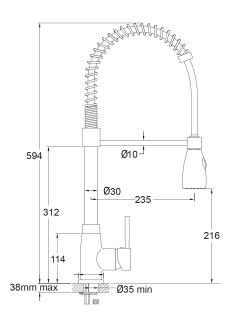

## ICON Coil Sink Mixer

| PRODUCT CODE        | ICON01C                                       |
|---------------------|-----------------------------------------------|
|                     |                                               |
| FEATURES            | Two Function Pull Down Handpiece              |
| COLOUR/FINISHES     | Chrome                                        |
| PRESSURE TYPE       | Mains Pressure only                           |
| MIN. PRESSURE       | 150kPa                                        |
| MAX. PRESSURE       | 500kPa (As per NZ Building Code AS/NZ 3500.1) |
| WELS RATING         | Mains 4 Star; 7L/min                          |
| MAX. TEMPERATURE    | 65°C                                          |
| PLUMBING CONNECTION | 15mm                                          |
| BENCH HOLE SIZE     | 35mm                                          |
| REPLACEMENT PART/S  | Pulldown Handset – FORPT146                   |
| EXCLUSIVE TO        | Bunnings Warehouse                            |
| CERTIFICATION       | Watermark                                     |