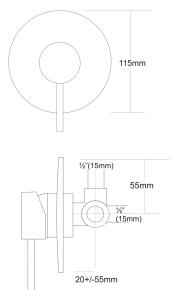

| PRODUCT CODE        | ICON03                                           |
|---------------------|--------------------------------------------------|
|                     |                                                  |
| COLOUR/FINISHES     | Chrome                                           |
| PRESSURE TYPE       | All Pressures                                    |
| MIN. PRESSURE       | 35kPa                                            |
| MAX. PRESSURE       | 500kPa (As per NZ Building Code AS/NZ<br>3500.1) |
| MAX. TEMPERATURE    | 65°C                                             |
| PLUMBING CONNECTION | 15mm                                             |
| FACEPLATE DIAMETER  | 110mm                                            |
| CERTIFICATION       | Watermark                                        |
| EXCLUSIVE TO        | Bunnings Warehouse                               |