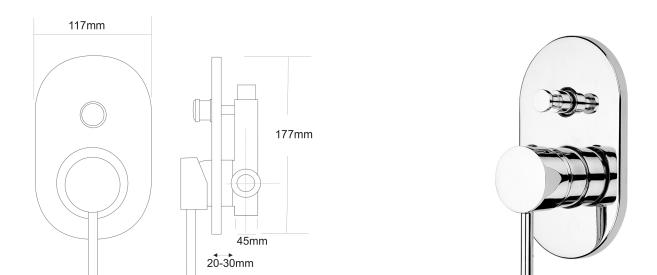

| PRODUCT CODE        | ICON06                                           |
|---------------------|--------------------------------------------------|
|                     |                                                  |
| COLOUR/FINISHES     | Chrome                                           |
| PRESSURE TYPE       | Mains Pressure only                              |
| MIN. PRESSURE       | 150kPa                                           |
| MAX. PRESSURE       | 500kPa (As per NZ Building Code AS/NZ<br>3500.1) |
| MAX. TEMPERATURE    | 65°C                                             |
| PLUMBING CONNECTION | 15mm                                             |
| FACEPLATE (W X H)   | 117 x 177 mm                                     |
| EXCLUSIVE TO        | Bunnings Warehouse                               |
|                     |                                                  |