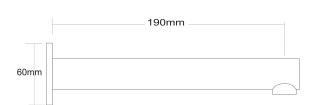

## **ICON Bath Spout**

| PRODUCT CODE        | ICON05                                        |
|---------------------|-----------------------------------------------|
|                     |                                               |
| COLOUR/FINISHES     | Chrome                                        |
| PRESSURE TYPE       | All Pressures                                 |
| MIN. PRESSURE       | 35kPa                                         |
| MAX. PRESSURE       | 500kPa (As per NZ Building Code AS/NZ 3500.1) |
| MAX. TEMPERATURE    | 65°C                                          |
| PLUMBING CONNECTION | 15mm                                          |
| SPOUT REACH         | 190mm                                         |
| EXCLUSIVE TO        | Bunnings Warehouse                            |
|                     |                                               |