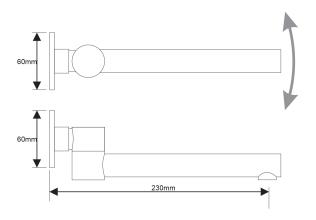

## **ICON Swivel Bath Spout**

| PRODUCT CODE        | ICON09                                           |
|---------------------|--------------------------------------------------|
|                     |                                                  |
| COLOUR/FINISHES     | Chrome                                           |
| PRESSURE TYPE       | Mains Pressure only                              |
| MIN. PRESSURE       | 150kPa                                           |
| MAX. PRESSURE       | 500kPa (As per NZ Building Code AS/NZ<br>3500.1) |
| MAX. TEMPERATURE    | 65°C                                             |
| PLUMBING CONNECTION | 15mm                                             |
| SPOUT REACH         | 230mm                                            |
| EXCLUSIVE TO        | Bunnings Warehouse                               |
|                     |                                                  |