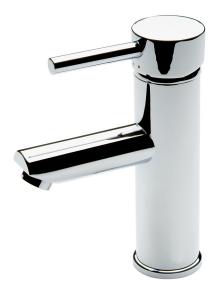

## **ICON Basin Mixer**

| PRODUCT CODE        | ICON02                                               |
|---------------------|------------------------------------------------------|
|                     |                                                      |
| COLOUR/FINISHES     | Chrome                                               |
| PRESSURE TYPE       | All Pressures                                        |
| MIN. PRESSURE       | 35kPa                                                |
| MAX. PRESSURE       | 500kPa (As per NZ Building Code AS/NZ<br>3500.1)     |
| WELS RATING         | Low/Unequal 5 Star; 5L/min<br>Mains 4 Star; 7.5L/min |
| MAX. TEMPERATURE    | 65°C                                                 |
| PLUMBING CONNECTION | 15mm                                                 |
| EXCLUSIVE TO        | Bunnings Warehouse                                   |
|                     |                                                      |