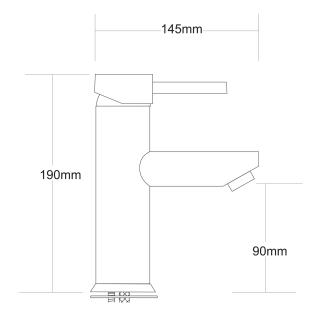

## **ICON Basin Mixer**

| PRODUCT CODE        | ICON02                                               |
|---------------------|------------------------------------------------------|
|                     |                                                      |
| COLOUR/FINISHES     | Chrome                                               |
| PRESSURE TYPE       | All Pressures                                        |
| MIN. PRESSURE       | 35kPa                                                |
| MAX. PRESSURE       | 500kPa (As per NZ Building Code AS/NZ<br>3500.1)     |
| WELS RATING         | Low/Unequal 5 Star; 5L/min<br>Mains 4 Star; 7.5L/min |
| MAX. TEMPERATURE    | 65°C                                                 |
| PLUMBING CONNECTION | 15mm                                                 |
| EXCLUSIVE TO        | Bunnings Warehouse                                   |
|                     |                                                      |

Specifications and dimensions are subject to change without notice.

Installation instructions are available from the product page on <u>www.foreno.co.nz</u>

Foreno Tapware products are in full compliance with the requirements as set out in the New Zealand Building Code: <u>www.foreno.co.nz/building-code-clauses/</u>