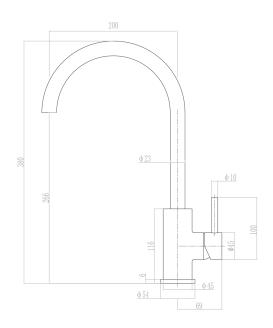

## E-STEEL Minimal Gooseneck Sink Mixer - Cold Start

| PRODUCT CODE        | ESS010                                                            |
|---------------------|-------------------------------------------------------------------|
|                     |                                                                   |
| FEATURES            | Cold Start Technology                                             |
| COLOUR/FINISHES     | Brushed Gunmetal (PVD) Matte Black Chrome Brushed Stainless Steel |
| PRESSURE TYPE       | All Pressures                                                     |
| MIN. PRESSURE       | 35kPa                                                             |
| MAX. PRESSURE       | 500kPa (As per NZ Building Code AS/NZ 3500.1)                     |
| WELS RATING         | Low/Unequal 4 Star; 6.5L/min<br>Mains 5 Star; 6L/min              |
| MAX. TEMPERATURE    | 65°C                                                              |
| PLUMBING CONNECTION | 15mm                                                              |
| BENCH HOLE SIZE     | 35mm                                                              |
| CARTRIDGE TYPE      | FORPT231 – Cold Start 35mm Ceramic<br>Cartridge                   |
| SPOUT TYPE          | Single Function<br>Swivel                                         |
| EXCLUSIVE TO        | Bunnings Warehouse                                                |