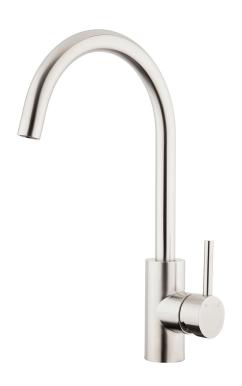

## E-STEEL Minimal Gooseneck Sink Mixer - Cold Start

| PRODUCT CODE        | ESS010                                                            |
|---------------------|-------------------------------------------------------------------|
|                     |                                                                   |
| FEATURES            | Cold Start Technology                                             |
| COLOUR/FINISHES     | Brushed Gunmetal (PVD) Matte Black Chrome Brushed Stainless Steel |
| PRESSURE TYPE       | All Pressures                                                     |
| MIN. PRESSURE       | 35kPa                                                             |
| MAX. PRESSURE       | 500kPa (As per NZ Building Code AS/NZ 3500.1)                     |
| WELS RATING         | Low/Unequal 4 Star; 6.5L/min<br>Mains 5 Star; 6L/min              |
| MAX. TEMPERATURE    | 65°C                                                              |
| PLUMBING CONNECTION | 15mm                                                              |
| BENCH HOLE SIZE     | 35mm                                                              |
| CARTRIDGE TYPE      | FORPT231 – Cold Start 35mm Ceramic<br>Cartridge                   |
| SPOUT TYPE          | Single Function<br>Swivel                                         |
| EXCLUSIVE TO        | Bunnings Warehouse                                                |