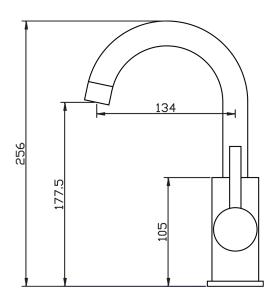

## E-STEEL Minimal Gooseneck Basin Mixer

| PRODUCT CODE        | ESS020                                             |
|---------------------|----------------------------------------------------|
|                     |                                                    |
| COLOUR/FINISHES     | Brushed Stainless Steel                            |
| PRESSURE TYPE       | All pressures                                      |
| MIN. PRESSURE       | 35kPa                                              |
| MAX. PRESSURE       | 500kPa (As per NZ Building Code AS/NZ<br>3500.1)   |
| WELS RATING         | Low/Unequal 4 Star; 7L/min<br>Mains 5 Star; 6L/min |
| MAX. TEMPERATURE    | 65°C                                               |
| PLUMBING CONNECTION | 15mm                                               |
| EXCLUSIVE TO        | Bunnings Warehouse                                 |
| CARTRIDGE TYPE      | FORPT105 – 35mm Flatbase Cartridge                 |
| REPLACEMENT PART/S  | Mixer Handle Stainless Steel – FORPT201            |