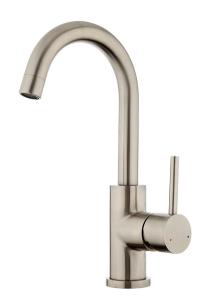

## E-STEEL Minimal Gooseneck Basin Mixer

| PRODUCT CODE        | ESS020                                             |
|---------------------|----------------------------------------------------|
|                     |                                                    |
| COLOUR/FINISHES     | Brushed Stainless Steel                            |
| PRESSURE TYPE       | All pressures                                      |
| MIN. PRESSURE       | 35kPa                                              |
| MAX. PRESSURE       | 500kPa (As per NZ Building Code AS/NZ<br>3500.1)   |
| WELS RATING         | Low/Unequal 4 Star; 7L/min<br>Mains 5 Star; 6L/min |
| MAX. TEMPERATURE    | 65°C                                               |
| PLUMBING CONNECTION | 15mm                                               |
| EXCLUSIVE TO        | Bunnings Warehouse                                 |
| CARTRIDGE TYPE      | FORPT105 – 35mm Flatbase Cartridge                 |
| REPLACEMENT PART/S  | Mixer Handle Stainless Steel – FORPT201            |