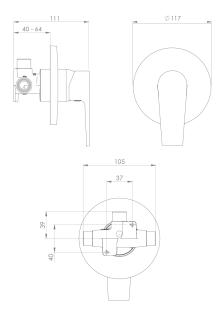

## SYMPHONY Shower Mixer

| PRODUCT CODE        | SYM03                                            |
|---------------------|--------------------------------------------------|
|                     |                                                  |
| COLOUR/FINISHES     | Chrome                                           |
| PRESSURE TYPE       | All Pressures                                    |
| MIN. PRESSURE       | 35kPa                                            |
| MAX. PRESSURE       | 500kPa (As per NZ Building Code AS/NZ 3500.1)    |
| MAX. TEMPERATURE    | 65°C                                             |
| PLUMBING CONNECTION | 15mm                                             |
| FACEPLATE DIAMETER  | 117mm                                            |
| EXCLUSIVE TO        | Bunnings Warehouse                               |
| REPLACEMENT PART/S  | Faceplate – FORPT192<br>Cartridge – 40mm FORPT22 |