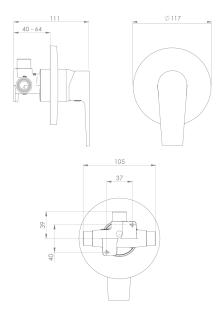

## SYMPHONY Shower Mixer

| PRODUCT CODE        | SYM03                                            |
|---------------------|--------------------------------------------------|
|                     |                                                  |
| COLOUR/FINISHES     | Chrome                                           |
| PRESSURE TYPE       | All Pressures                                    |
| MIN. PRESSURE       | 35kPa                                            |
| MAX. PRESSURE       | 500kPa (As per NZ Building Code AS/NZ<br>3500.1) |
| MAX. TEMPERATURE    | 65°C                                             |
| PLUMBING CONNECTION | 15mm                                             |
| FACEPLATE DIAMETER  | 117mm                                            |
| EXCLUSIVE TO        | Bunnings Warehouse                               |
| REPLACEMENT PART/S  | Cartridge – 40mm FORPT22<br>Faceplate – FORPT192 |