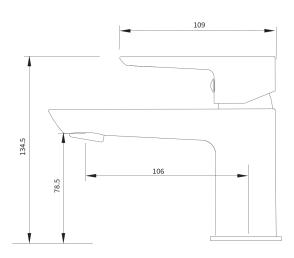

## **SYMPHONY Basin Mixer**

| PRODUCT CODE        | SYM02                                                |
|---------------------|------------------------------------------------------|
|                     |                                                      |
| COLOUR/FINISHES     | Chrome                                               |
| PRESSURE TYPE       | All Pressures                                        |
| MIN. PRESSURE       | 35kPa                                                |
| MAX. PRESSURE       | 500kPa (As per NZ Building Code AS/NZ 3500.1)        |
| WELS RATING         | Low/Unequal 4 Star; 7.5L/min<br>Mains 4 Star; 7L/min |
| MAX. TEMPERATURE    | 65°C                                                 |
| PLUMBING CONNECTION | 15mm                                                 |
| EXCLUSIVE TO        | Bunnings Warehouse                                   |
|                     |                                                      |