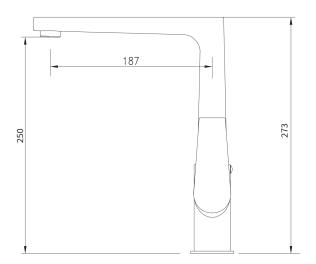

| COLOUR/FINISHES     | Chrome                                               |
|---------------------|------------------------------------------------------|
| PRESSURE TYPE       | All Pressures                                        |
| MIN. PRESSURE       | 35kPa                                                |
| MAX. PRESSURE       | 500kPa (As per NZ Building Code AS/NZ<br>3500.1)     |
| WELS RATING         | Low/Unequal 4 Star; 7.5L/min<br>Mains 4 Star; 7L/min |
| MAX. TEMPERATURE    | 65°C                                                 |
| PLUMBING CONNECTION | 15mm                                                 |
| BENCH HOLE SIZE     | 35mm                                                 |
| EXCLUSIVE TO        | Bunnings Warehouse                                   |
| REPLACEMENT PART/S  | 35mm Cartridge – FORPT105                            |

**SYM01** 

PRODUCT CODE

Specifications and dimensions are subject to change without notice.

Installation instructions are available from the product page on www.foreno.co.nz

Foreno Tapware products are in full compliance with the requirements as set out in the New Zealand Building Code: www.foreno.co.nz/building-code-clauses/