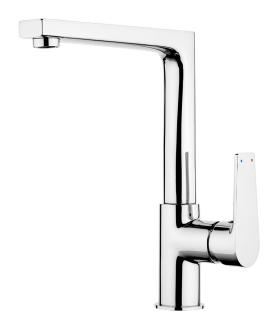

## **SYMPHONY Sink Mixer**

| PRODUCT CODE        | SYM01                                                |
|---------------------|------------------------------------------------------|
|                     |                                                      |
| COLOUR/FINISHES     | Chrome                                               |
| PRESSURE TYPE       | All Pressures                                        |
| MIN. PRESSURE       | 35kPa                                                |
| MAX. PRESSURE       | 500kPa (As per NZ Building Code AS/NZ<br>3500.1)     |
| WELS RATING         | Mains 4 Star; 7L/min<br>Low/Unequal 4 Star; 7.5L/min |
| MAX. TEMPERATURE    | 65°C                                                 |
| PLUMBING CONNECTION | 15mm                                                 |
| BENCH HOLE SIZE     | 35mm                                                 |
| EXCLUSIVE TO        | Bunnings Warehouse                                   |
| REPLACEMENT PART/S  | 35mm Cartridge – FORPT105                            |
|                     |                                                      |