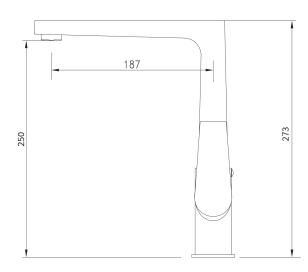

## **SYMPHONY Sink Mixer**

| PRODUCT CODE        | SYM01                                                |
|---------------------|------------------------------------------------------|
|                     |                                                      |
| COLOUR/FINISHES     | Chrome                                               |
| PRESSURE TYPE       | All Pressures                                        |
| MIN. PRESSURE       | 35kPa                                                |
| MAX. PRESSURE       | 500kPa (As per NZ Building Code AS/NZ<br>3500.1)     |
| WELS RATING         | Mains 4 Star; 7L/min<br>Low/Unequal 4 Star; 7.5L/min |
| MAX. TEMPERATURE    | 65°C                                                 |
| PLUMBING CONNECTION | 15mm                                                 |
| BENCH HOLE SIZE     | 35mm                                                 |
| EXCLUSIVE TO        | Bunnings Warehouse                                   |
| REPLACEMENT PART/S  | 35mm Cartridge – FORPT105                            |
|                     |                                                      |