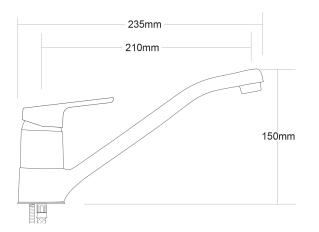

**EF01** 

PRODUCT CODE

| COLOUR/FINISHES     | Chrome                                              |
|---------------------|-----------------------------------------------------|
| PRESSURE TYPE       | All Pressures                                       |
| MIN. PRESSURE       | 35kPa                                               |
| MAX. PRESSURE       | 500kPa (As per NZ Building Code AS/NZ<br>3500.1)    |
| WELS RATING         | Low/Unequal 2 Star; 11L/min<br>Mains 4 Star; 7L/min |
| MAX. TEMPERATURE    | 65°C                                                |
| PLUMBING CONNECTION | 15mm                                                |
| EXCLUSIVE TO        | Bunnings Warehouse                                  |
| CERTIFICATION       | Watermark                                           |
|                     |                                                     |

Specifications and dimensions are subject to change without notice.

Installation instructions are available from the product page on <u>www.foreno.co.nz</u>

Foreno Tapware products are in full compliance with the requirements as set out in the New Zealand Building Code: <a href="https://www.foreno.co.nz/building-code-clauses/">www.foreno.co.nz/building-code-clauses/</a>