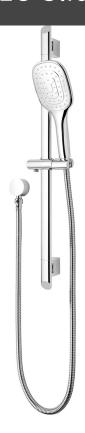

## ESPREE FLO Slide Shower

| PRODUCT CODE        | EF04                                                  |
|---------------------|-------------------------------------------------------|
|                     |                                                       |
| COLOUR/FINISHES     | Chrome                                                |
| PRESSURE TYPE       | All Pressures                                         |
| MIN. PRESSURE       | 35kPa                                                 |
| MAX. PRESSURE       | 500kPa (As per NZ Building Code AS/NZ 3500.1)         |
| WELS RATING         | Low/Unequal 2 Star; 11.5L/min<br>Mains 3 Star; 8L/min |
| MAX. TEMPERATURE    | 65°C                                                  |
| PLUMBING CONNECTION | 15mm                                                  |
| EXCLUSIVE TO        | Bunnings Warehouse                                    |
| WALL FIXINGS        | Fixed at 685-690mm centers                            |
|                     |                                                       |