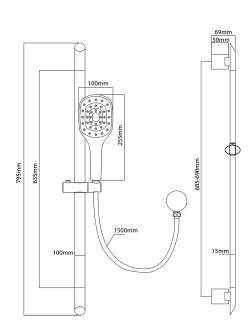

## ESPREE FLO Slide Shower

| PRODUCT CODE        | EF04                                                  |
|---------------------|-------------------------------------------------------|
|                     |                                                       |
| COLOUR/FINISHES     | Chrome                                                |
| PRESSURE TYPE       | All Pressures                                         |
| MIN. PRESSURE       | 35kPa                                                 |
| MAX. PRESSURE       | 500kPa (As per NZ Building Code AS/NZ 3500.1)         |
| WELS RATING         | Low/Unequal 2 Star; 11.5L/min<br>Mains 3 Star; 8L/min |
| MAX. TEMPERATURE    | 65°C                                                  |
| PLUMBING CONNECTION | 15mm                                                  |
| EXCLUSIVE TO        | Bunnings Warehouse                                    |
| WALL FIXINGS        | Fixed at 685-690mm centers                            |
|                     |                                                       |